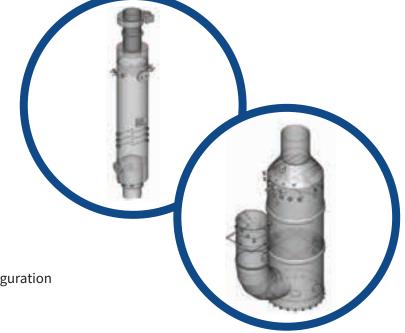

#### For all kinds of configuration:

- Open loop, closed loop, hybrid systems
- In-Line or Off-Line arrangements

#### With innovative and proven solutions:

- GRP scrubber as corrosion-free solution
- Metallic In-Line scrubber for compact configuration
- Short delivery time