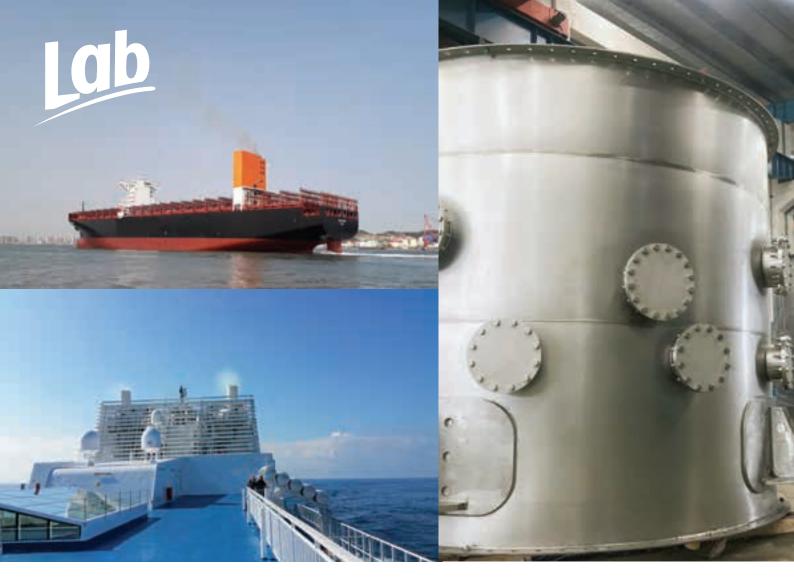

## **DeepBlueLAB™ SOx** *DeSOx Scrubber System:*

LAB's DeSOx scrubber systems are compliant with the **most constraining SOx regulations** (MARPOL & SECA) and include design, manufacturing and commissioning.

### For all types of vessels:

- Container ships
- Ferries
- Cruise ships...

#### With innovative and proven solutions:

- GRP scrubber as corrosion-free solution
- Metallic In-Line scrubber for compact configuration
- Short delivery time