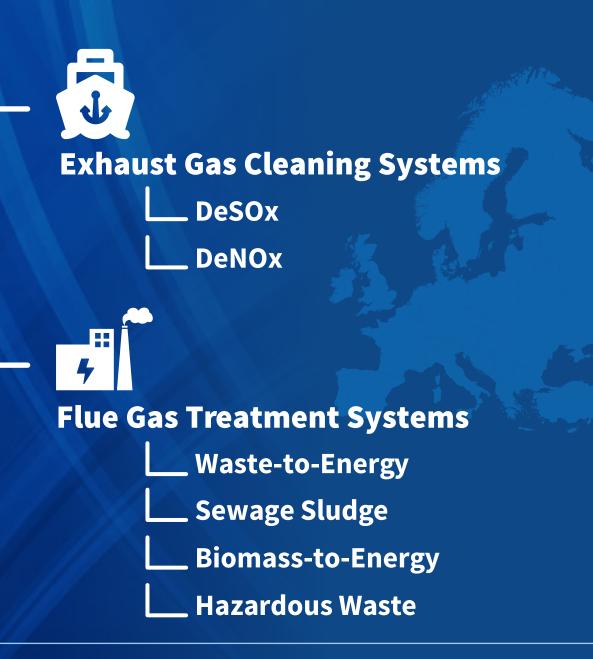

# LAB'S EXPERTISE

## **Six Decades of Industry Excellence**

Headquartered in Europe and operating worldwide, LAB first started in the **Exhaust Gas Cleaning** (EGC) industry in 1953, and has been paving the way ever since with the **most advanced**, **integrated technologies**. LAB's first ship installation for the SS France dates back to 1961 with the original CycloLAB<sup>™</sup> dedusting unit. In the past six decades, LAB has developed more than 50 EGC patents and introduced DeepBlueLAB<sup>™</sup>.

- Ferry, cruise, container and cargo scrubber expertise
- Installation of 500+ scrubber systems
- Installation of 80+ SCR Reactors
- Innovative SOx and NOx Control Technologies
- Tailor-made deSOx and deNOx solutions for Marine Industry and Diesel Engines